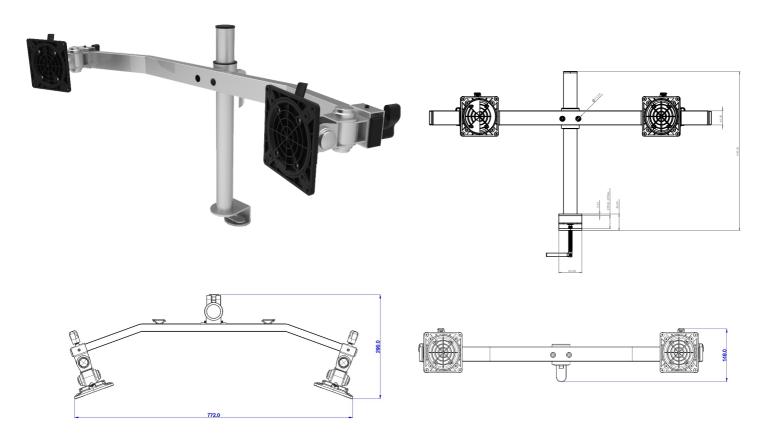

## Stream Crossbeam With Baby-C Clamp

## **Product Specification**

| Product code      | CMS3119 – Silver – Baby C                       |                     |
|-------------------|-------------------------------------------------|---------------------|
| Weight capacity   | 6kg (Per Monitor)                               |                     |
| Max Screen Size   | 27"                                             |                     |
| VESA              | 75mm & 100mm VESA compliant                     |                     |
| Movement          | Height adjustment, VESA tilt, and               | VESA rotate         |
| Height adjustment | Max height adjustment 275mm – Post Height 400mm |                     |
| Tilt              | 75 degrees up / 75 degrees down                 | (170 degrees total) |

## **Additional Information**

Crossbeam solution for two monitors with quick release

Quick and easy set up

Easy disassembly aids recycling

98% of single material is used in manufacturing

Quick Release VESA Head